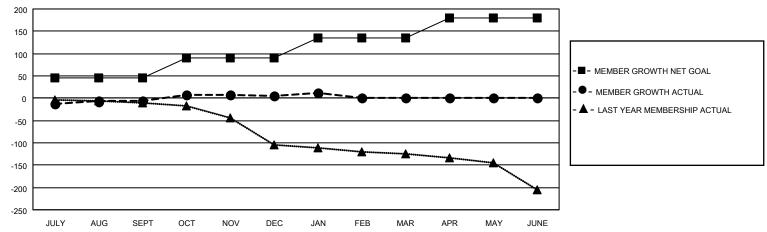

## GOALS AND ACTUAL MEMBERS CUMULATIVE

| DROPPED CLUBS: 2 |     | 33 CLUBS OF 59 ADDED 1 OR<br>MORE NEW MEMBERS | GENDER DISTRIBUTION                 |              |  |
|------------------|-----|-----------------------------------------------|-------------------------------------|--------------|--|
|                  |     | WORE NEW WEINDERS                             | MALE 1,053 (63.66%)                 |              |  |
|                  |     |                                               | FEMALE                              | 601 (36.34%) |  |
| DROPPED MEMBERS  |     |                                               | NON BINARY                          | 0 (0.00%)    |  |
|                  |     |                                               | PREFER NOT TO ANSWER                | 0 (0.00%)    |  |
| DECEASED         | 16  |                                               |                                     | ,            |  |
| CLUB CANCELLED   | 6   | CLICK HERE FOR CUMULATIVE                     | TOTAL FAMILY UNIT MEMBERS 214       |              |  |
| OTHER            | 105 | MEMBERSHIP DATA                               |                                     |              |  |
| TOTAL            | 127 |                                               | FAMILY MEMBERS PAYING HALF DUES 108 |              |  |
|                  |     |                                               |                                     |              |  |